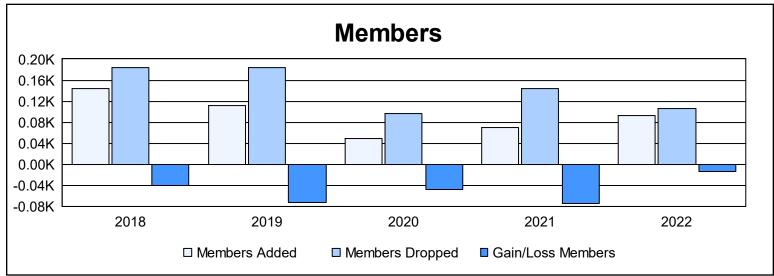

District 118 K

As of June 2022 Cumulative

| Year      | New<br>Clubs | Dropped<br>Clubs | Gain/<br>Loss<br>Clubs | New<br>Members | Charter<br>Members | Reinstate<br>Members | Transfer<br>Members | Total<br>Member<br>Added | Total<br>Members<br>Dropped | Gain/<br>Loss<br>Members |
|-----------|--------------|------------------|------------------------|----------------|--------------------|----------------------|---------------------|--------------------------|-----------------------------|--------------------------|
| 2017-2018 | 3            | 6                | -3                     | 50             | 77                 | 15                   | 1                   | 143                      | 184                         | -41                      |
| 2018-2019 | 1            | 3                | -2                     | 68             | 25                 | 11                   | 7                   | 111                      | 183                         | -72                      |
| 2019-2020 | 0            | 2                | -2                     | 36             | 6                  | 1                    | 5                   | 48                       | 96                          | -48                      |
| 2020-2021 | 0            | 3                | -3                     | 34             | 6                  | 27                   | 3                   | 70                       | 144                         | -74                      |
| 2021-2022 | 1            | 3                | -2                     | 57             | 27                 | 7                    | 1                   | 92                       | 105                         | -13                      |
| Average   | 1            | 3                | -2                     | 49             | 28                 | 12                   | 3                   | 93                       | 142                         | -50                      |