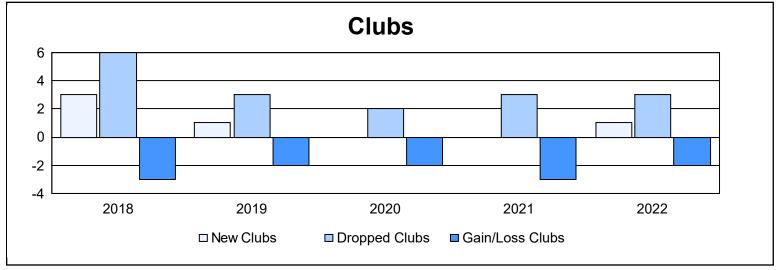

District 118 K

As of June 2022 Cumulative

| Year      | New<br>Clubs | Dropped<br>Clubs | Gain/<br>Loss<br>Clubs | New<br>Members | Charter<br>Members | Reinstate<br>Members | Transfer<br>Members | Total<br>Member<br>Added | Total<br>Members<br>Dropped | Gain/<br>Loss<br>Members |
|-----------|--------------|------------------|------------------------|----------------|--------------------|----------------------|---------------------|--------------------------|-----------------------------|--------------------------|
| 2017-2018 | 3            | 6                | -3                     | 50             | 77                 | 15                   | 1                   | 143                      | 184                         | -41                      |
| 2018-2019 | 1            | 3                | -2                     | 68             | 25                 | 11                   | 7                   | 111                      | 183                         | -72                      |
| 2019-2020 | 0            | 2                | -2                     | 36             | 6                  | 1                    | 5                   | 48                       | 96                          | -48                      |
| 2020-2021 | 0            | 3                | -3                     | 34             | 6                  | 27                   | 3                   | 70                       | 144                         | -74                      |
| 2021-2022 | 1            | 3                | -2                     | 57             | 27                 | 7                    | 1                   | 92                       | 105                         | -13                      |
| Average   | 1            | 3                | -2                     | 49             | 28                 | 12                   | 3                   | 93                       | 142                         | -50                      |